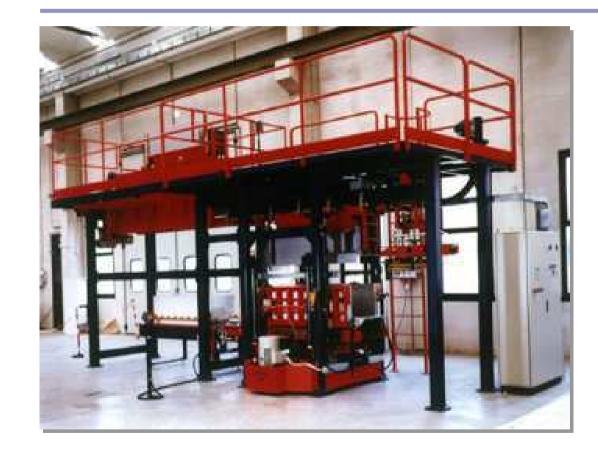

#### machine

Hydraulic Press for

discontinuous panel

production

2+2 Panel Press System with shuttle platens for discontinuous panel production

Closed mould injection system with high pressure mixing-head

Automatic injection "Lancia-System" at open press with special flat high pressure mixing-head

Automatic Open Pour Injection System with "Oyster Press"

Lay-out of a discontinuous panel production plant for Truck Trailers