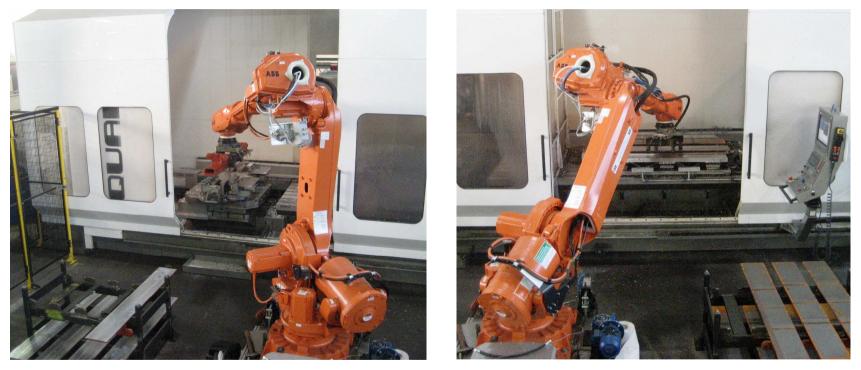

#### **CNC Machine Center: Manufacturing of**

**Double Belt Conveyor Metal Slats** 