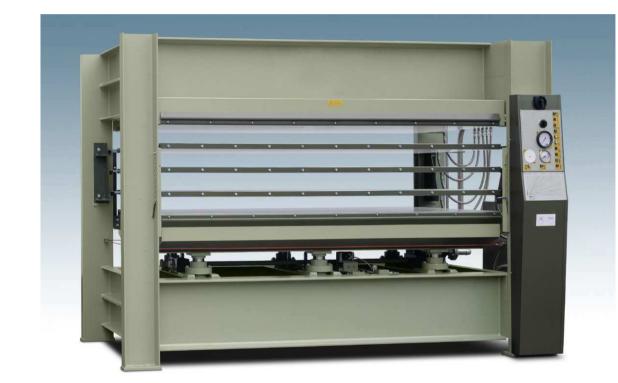

#### machine

Hydraulic Press for

discontinuous panel

production

2+2 Panel Press System with shuttle platens for discontinuous panel production

Closed mould injection system with high pressure mixing-head

Automatic injection "Lancia-System" at open press with special flat high pressure mixing-head