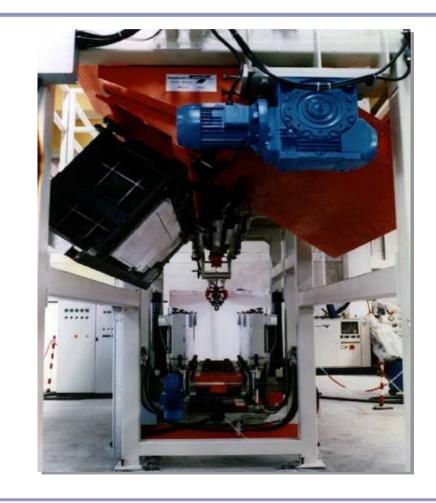

**Refrigerator Cabinet** 

**Foaming Fixture** 

Refrigerators cabinet production line with foaming fixture at movable plug

Cabinet fixture with automatic plug change-over system, "Roto-service"

Cabinet foaming fixture with automatic plug change-over system, Roto-service type

Cabinet foaming fixture with automatic plug change-over system, Roto-service type

Six-fixture pentanized drum for white appliances door production line

Polyol - Pentane premixing unit "PENTABLEND"

Polyol/Pentane premixing unit, model PENTABLEND