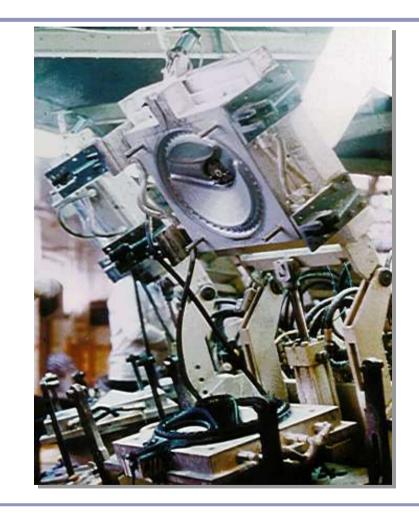

**Refrigerator Cabinet** 

**Foaming Fixture** 

Refrigerators cabinet production line with foaming fixture at movable plug

Cabinet fixture with automatic plug change-over system, "Roto-service"

Cabinet foaming fixture with automatic plug change-over system, Roto-service type

Cabinet foaming fixture with automatic plug change-over system, Roto-service type

Six-fixture pentanized drum for white appliances door production line

Polyol - Pentane premixing unit "PENTABLEND"

Polyol/Pentane premixing unit, model PENTABLEND