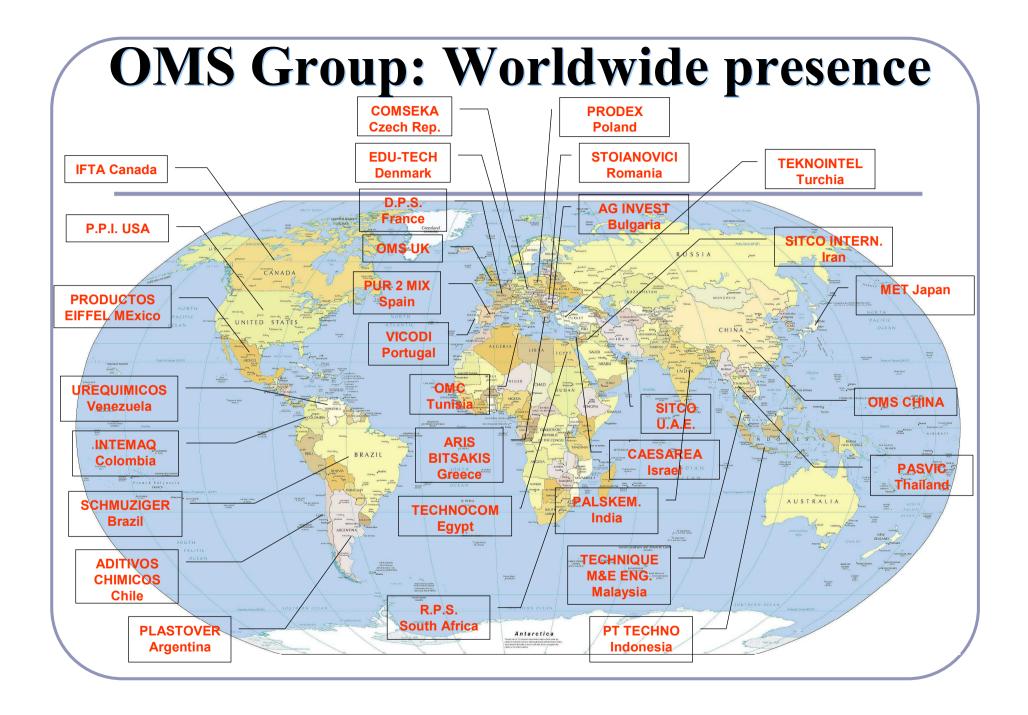

S Factory : total 11.000 m<sup>2</sup> of covered area divided in three main buildings; 125 employes in Italy, and worldwide presence.



First factory established in 1974. Presently seat of production & main Technical Department



Launched in 1992. It comprises commercial and administrative offices



New building launched in 1996 for the assembling of complete foaming plants



#### Technical & Design Head Office



**Mixing Heads Manufacturing Center** 



#### **CNC Machine Center: Manufacturing of**

**Double Belt Conveyor Metal Slats** 

## **OMS Group: Electronic Division**



#### **Electronic Department**

- Electric Control
  Panels
- Automation Software
  Development
- Process Control
  Software



## **OMS Group: Worldwide presence**



## **OMS Group: Worldwide presence**





# **OMS Group: Quality**



**The ISO 9001** Certificate, issued by **TUV**, European **Network for Quality** System, crowns all our efforts to achieve a high production standard



#### **ECOMASTER 2**

**Standard High** 

**Pressure Foaming** 

Machine





Penta HP100 high pressure foaming machine suitable for PENTANE



IMPACT

**Low Pressure** 

**Foaming Machine** 

#### **OMS Group: main applicative fields**

- **<u>Refrigerators:</u>** Domestic and industrial refrigerator plants using Pentane as alternative blowing agent;
- Panel:Continuous and discontinuous panel lines for building insulation,<br/>walk-in cold room and container;
- <u>Automotive:</u> Plant for the production of dashboard, car-seats, steering wheels, head-rests, bumpers, air filter, sound-proof car carpets....
-