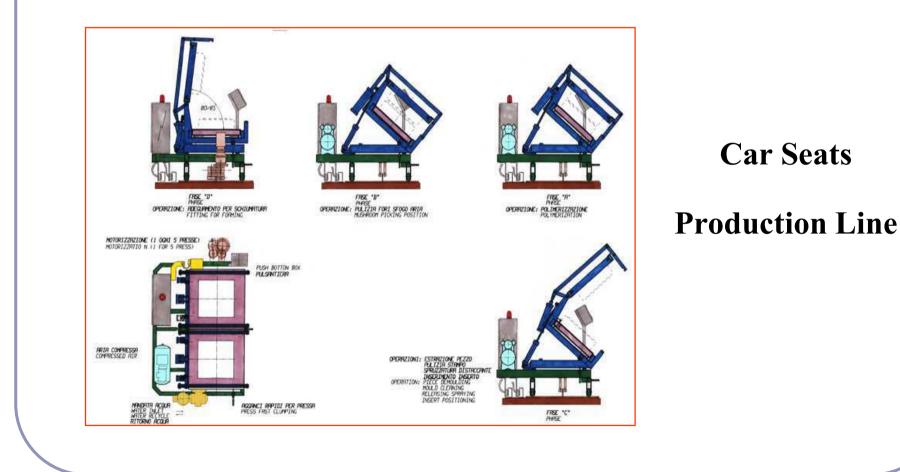

#### **OMS Group: main applicative fields**

- **<u>Refrigerators:</u>** Domestic and industrial refrigerator plants using Pentane as alternative blowing agent;
- Panel:Continuous and discontinuous panel lines for building insulation,<br/>walk-in cold room and container;
- <u>Automotive:</u> Plant for the production of dashboard, car-seats, steering wheels, head-rests, bumpers, air filter, sound-proof car carpets....
- **<u>Elastomer</u>:** Plant for the production of roller-blade wheels, industrial wheels, dialysis filters...
- Blocks:Plant for flexible and rigid blocks production<br/>either with continuous and discontinuous process.

#### **Steering-wheel**

# Dashboard