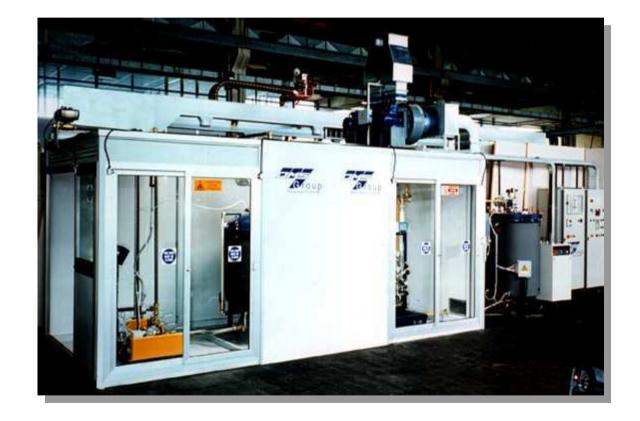

Cabinet foaming fixture with automatic plug change-over system, Roto-service type

Six-fixture pentanized drum for white appliances door production line

Polyol - Pentane premixing unit "PENTABLEND"

Polyol/Pentane premixing unit, model PENTABLEND