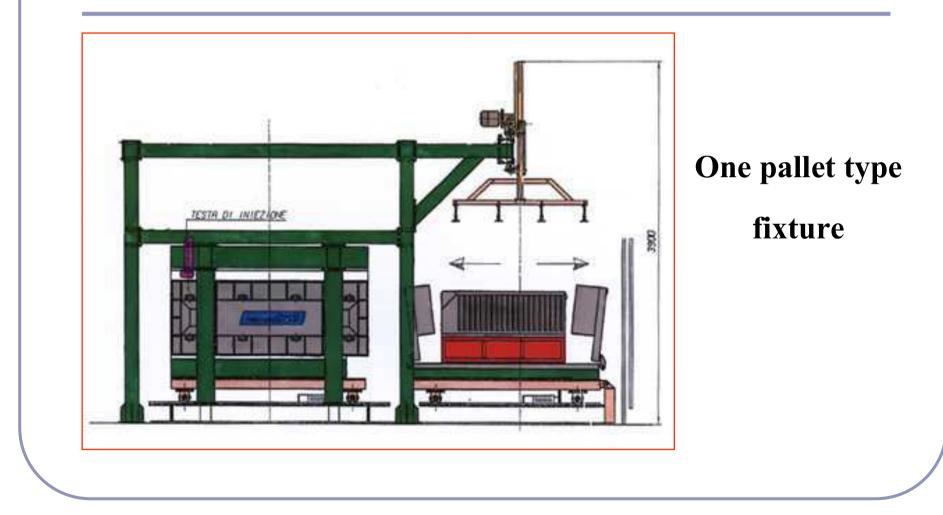

**Fixtures with double** loading pallet for the production of display cabinets and single/double type vending and/or catering cabinets

**Fixtures with double** loading pallet for the production of display cabinets and single/double type vending and/or catering cabinets

**Refrigerator Cabinet** 

**Foaming Fixture** 

Refrigerators cabinet production line with foaming fixture at movable plug

Cabinet fixture with automatic plug change-over system, "Roto-service"

Cabinet foaming fixture with automatic plug change-over system, Roto-service type