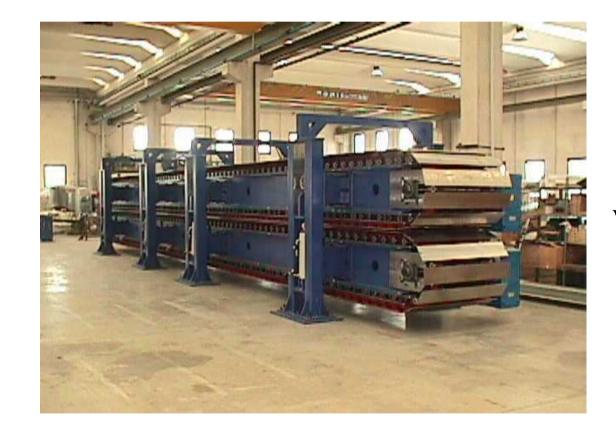

# Double Belt

**Conveyor 60 m/min WORKING SPEED** 

Motorized side

containment

**Double belt conveyor** 

heating group