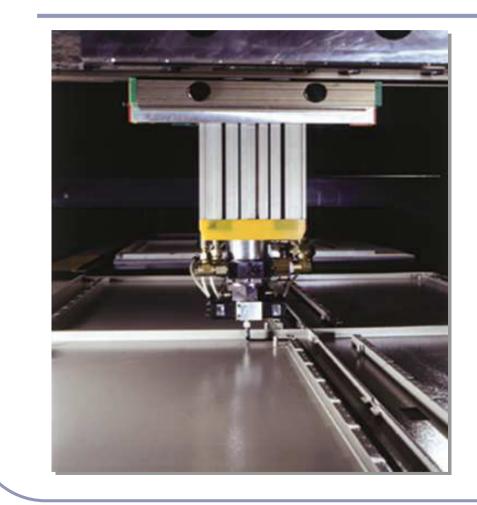

**Refrigerator Cabinet** 

**Foaming Fixture** 

Refrigerators cabinet production line with foaming fixture at movable plug

Cabinet fixture with automatic plug change-over system, "Roto-service"

Cabinet foaming fixture with automatic plug change-over system, Roto-service type

Cabinet foaming fixture with automatic plug change-over system, Roto-service type

Six-fixture pentanized drum for white appliances door production line

Polyol - Pentane premixing unit "PENTABLEND"

Polyol/Pentane premixing unit, model PENTABLEND