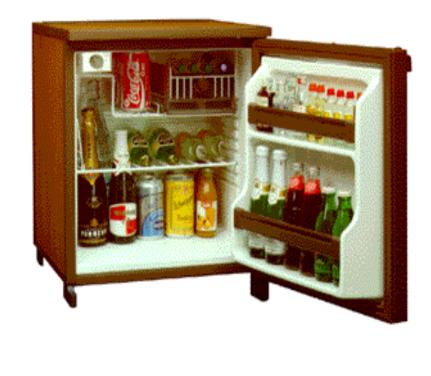

#### **OMS Group: main applicative fields**

- **<u>Refrigerators:</u>** Domestic and industrial refrigerator plants using Pentane as alternative blowing agent;
- Panel:Continuous and discontinuous panel lines for building insulation,<br/>walk-in cold room and container;
- <u>Automotive:</u> Plant for the production of dashboard, car-seats, steering wheels, head-rests, bumpers, air filter, sound-proof car carpets....
- **<u>Elastomer</u>:** Plant for the production of roller-blade wheels, industrial wheels, dialysis filters...
- Blocks:Plant for flexible and rigid blocks production<br/>either with continuous and discontinuous process.

**Refrigerator Cabinet** 

**Foaming Fixture** 

Refrigerators cabinet production line with foaming fixture at movable plug

Cabinet fixture with automatic plug change-over system, "Roto-service"

Cabinet foaming fixture with automatic plug change-over system, Roto-service type