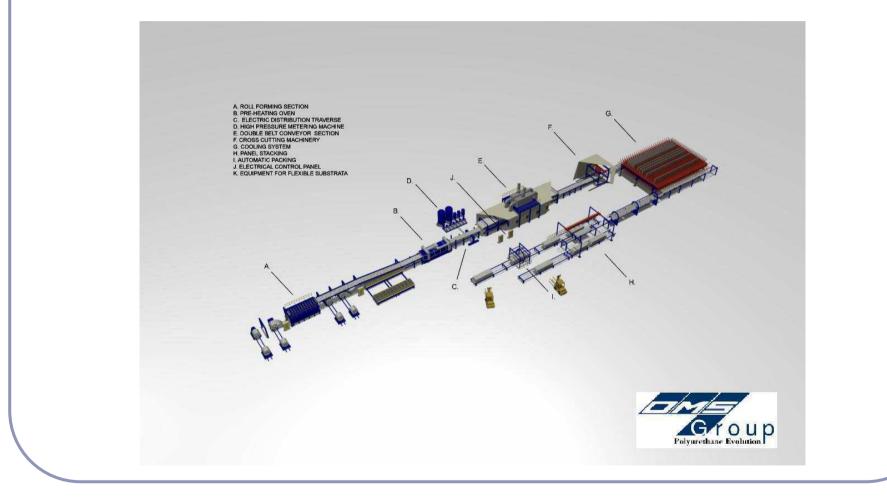

#### **FLEXIBLE SUBSTRATA**

Roll Forming Line Uncoilers & Coil Cars

**Roll Forming Line** 

**Micro-Ribbing Rolls** 

**Roll Forming Line** 

Rollforming Machine

Mixing-head traverse

for polyurethane distribution

# Double Belt

**Conveyor 60 m/min WORKING SPEED** 

Motorized side

containment

**Double belt conveyor** 

heating group

#### **Cross cutting**

#### machine

Hydraulic Press for

discontinuous panel

production

2+2 Panel Press System with shuttle platens for discontinuous panel production

Closed mould injection system with high pressure mixing-head

Automatic injection "Lancia-System" at open press with special flat high pressure mixing-head

Automatic Open Pour Injection System with "Oyster Press"

Lay-out of a discontinuous panel production plant for Truck Trailers