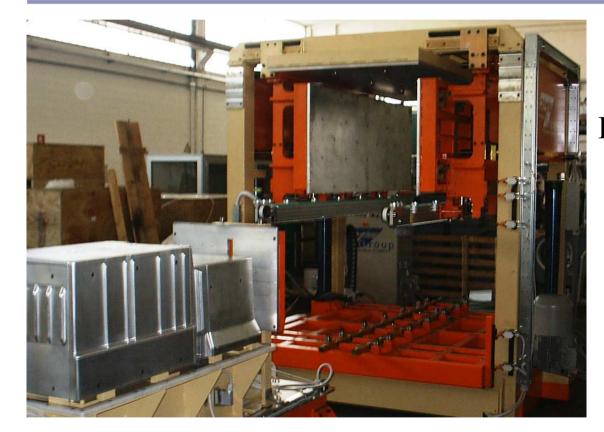

**Refrigerator Cabinet** 

**Foaming Fixture** 

Refrigerators cabinet production line with foaming fixture at movable plug

Cabinet fixture with automatic plug change-over system, "Roto-service"

Cabinet foaming fixture with automatic plug change-over system, Roto-service type

Cabinet foaming fixture with automatic plug change-over system, Roto-service type

Six-fixture pentanized drum for white appliances door production line

Polyol - Pentane premixing unit "PENTABLEND"

Polyol/Pentane premixing unit, model PENTABLEND