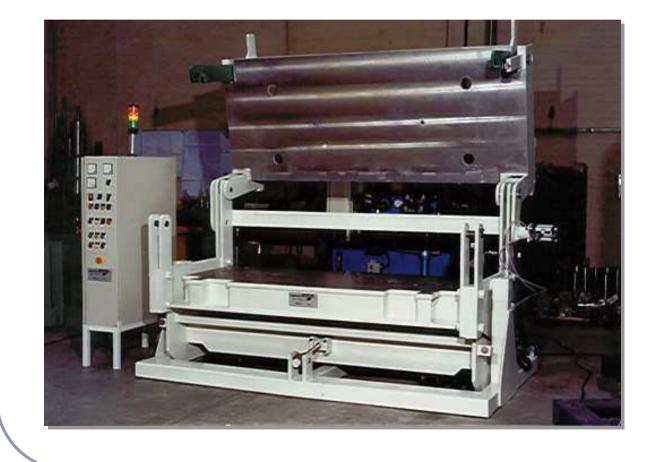

#### machine

Hydraulic Press for

discontinuous panel

production

2+2 Panel Press System with shuttle platens for discontinuous panel production

Closed mould injection system with high pressure mixing-head

Automatic injection "Lancia-System" at open press with special flat high pressure mixing-head