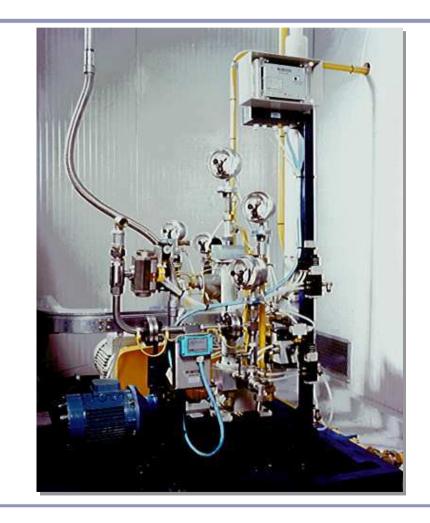

Cabinet foaming fixture with automatic plug change-over system, Roto-service type

Six-fixture pentanized drum for white appliances door production line

Polyol - Pentane premixing unit "PENTABLEND"

Polyol/Pentane premixing unit, model PENTABLEND