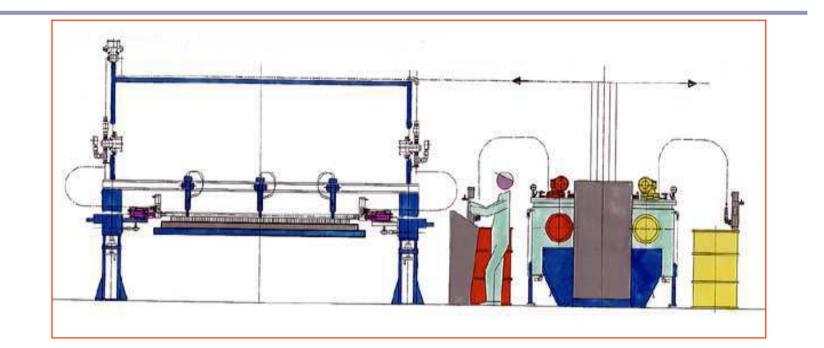

#### machine

Hydraulic Press for

discontinuous panel

production

2+2 Panel Press System with shuttle platens for discontinuous panel production

Closed mould injection system with high pressure mixing-head

Automatic injection "Lancia-System" at open press with special flat high pressure mixing-head

Automatic Open Pour Injection System with "Oyster Press"

Lay-out of a discontinuous panel production plant for Truck Trailers