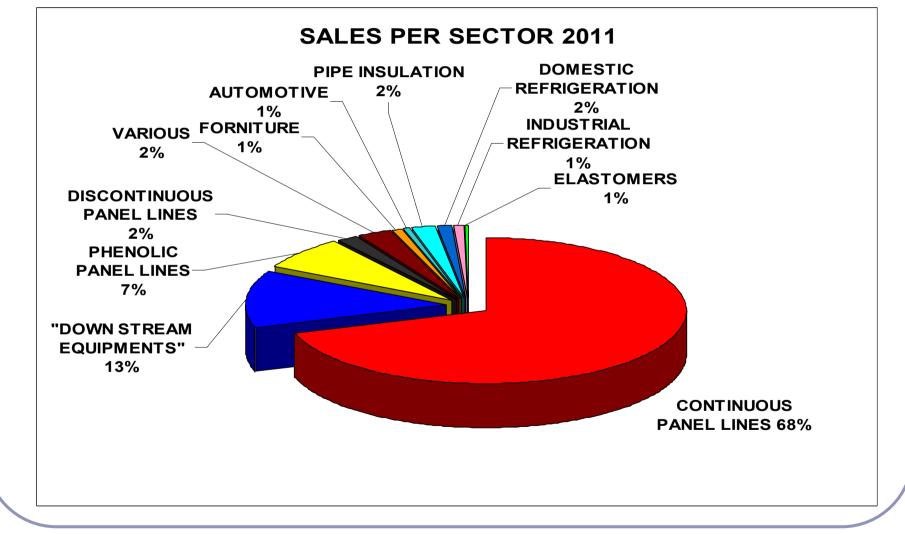

#### **OMS Group: main applicative fields**

- **<u>Refrigerators:</u>** Domestic and industrial refrigerator plants using Pentane as alternative blowing agent;
- Panel:Continuous and discontinuous panel lines for building insulation,<br/>walk-in cold room and container;
- <u>Automotive:</u> Plant for the production of dashboard, car-seats, steering wheels, head-rests, bumpers, air filter, sound-proof car carpets....
- **<u>Elastomer</u>:** Plant for the production of roller-blade wheels, industrial wheels, dialysis filters...
- Blocks:Plant for flexible and rigid blocks production<br/>either with continuous and discontinuous process.