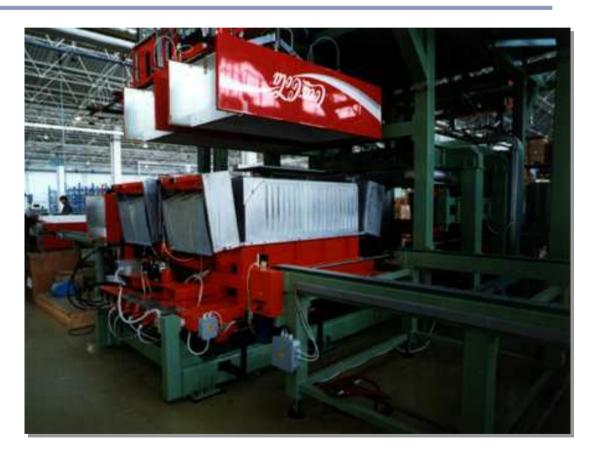

**Refrigerator Cabinet** 

**Foaming Fixture** 

Refrigerators cabinet production line with foaming fixture at movable plug

Cabinet fixture with automatic plug change-over system, "Roto-service"

Cabinet foaming fixture with automatic plug change-over system, Roto-service type

Cabinet foaming fixture with automatic plug change-over system, Roto-service type

Six-fixture pentanized drum for white appliances door production line

Polyol - Pentane premixing unit "PENTABLEND"

Polyol/Pentane premixing unit, model PENTABLEND