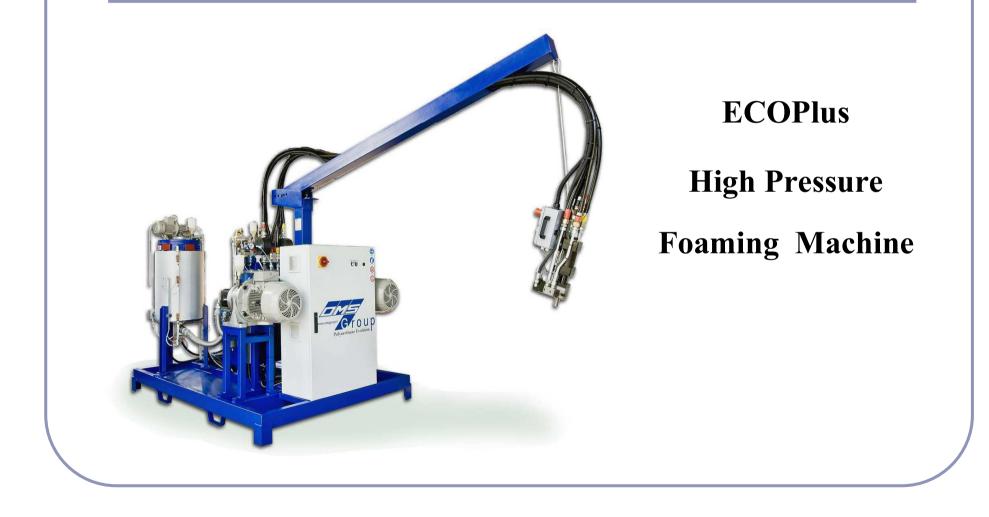

#### **ECOMASTER 2**

**Standard High** 

**Pressure Foaming** 

Machine

Penta HP100 high pressure foaming machine suitable for PENTANE

IMPACT

**Low Pressure** 

**Foaming Machine** 