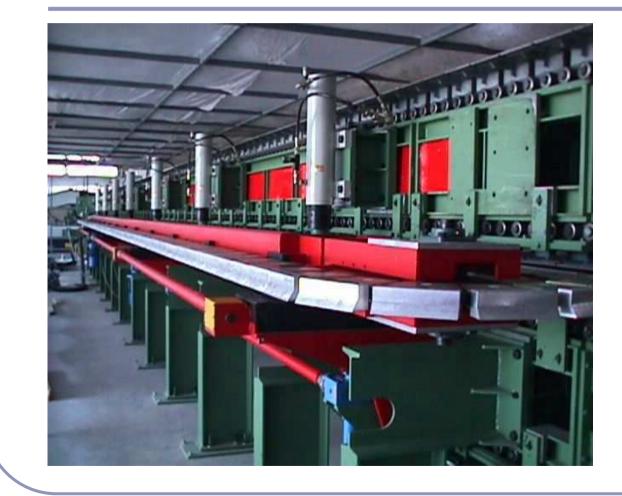

#### machine

Hydraulic Press for

discontinuous panel

production

2+2 Panel Press System with shuttle platens for discontinuous panel production

Closed mould injection system with high pressure mixing-head

Automatic injection "Lancia-System" at open press with special flat high pressure mixing-head

Automatic Open Pour Injection System with "Oyster Press"

Lay-out of a discontinuous panel production plant for Truck Trailers