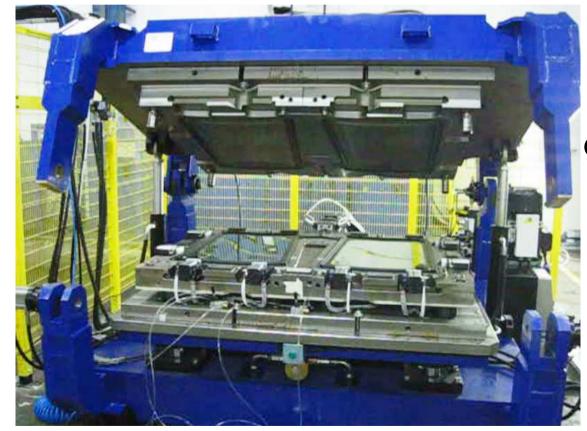

#### machine

Hydraulic Press for

discontinuous panel

production

2+2 Panel Press System with shuttle platens for discontinuous panel production

Closed mould injection system with high pressure mixing-head

Automatic injection "Lancia-System" at open press with special flat high pressure mixing-head