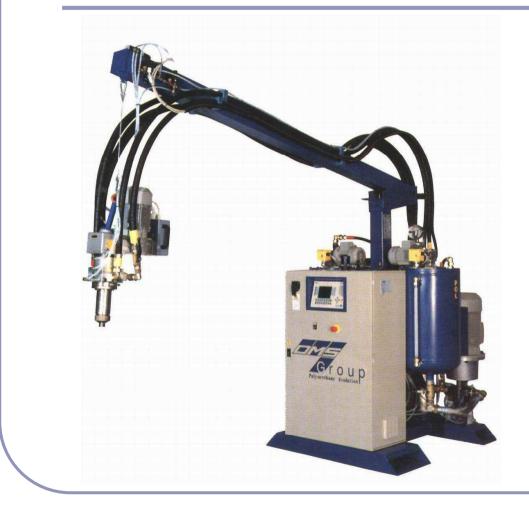

#### **ECOMASTER 2**

**Standard High** 

**Pressure Foaming** 

Machine

Penta HP100 high pressure foaming machine suitable for PENTANE

IMPACT

**Low Pressure** 

**Foaming Machine** 