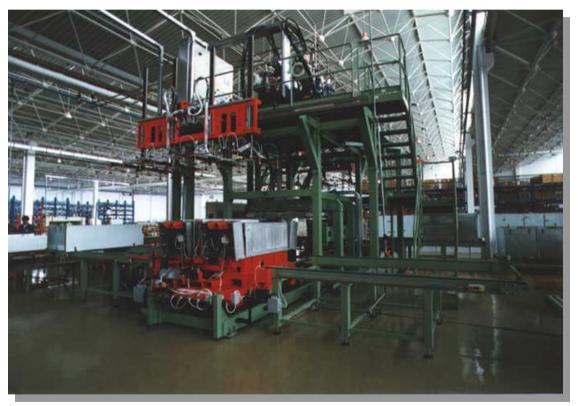

**Refrigerator Cabinet** 

**Foaming Fixture** 

Refrigerators cabinet production line with foaming fixture at movable plug

Cabinet fixture with automatic plug change-over system, "Roto-service"

Cabinet foaming fixture with automatic plug change-over system, Roto-service type

Cabinet foaming fixture with automatic plug change-over system, Roto-service type

Six-fixture pentanized drum for white appliances door production line

Polyol - Pentane premixing unit "PENTABLEND"

Polyol/Pentane premixing unit, model PENTABLEND