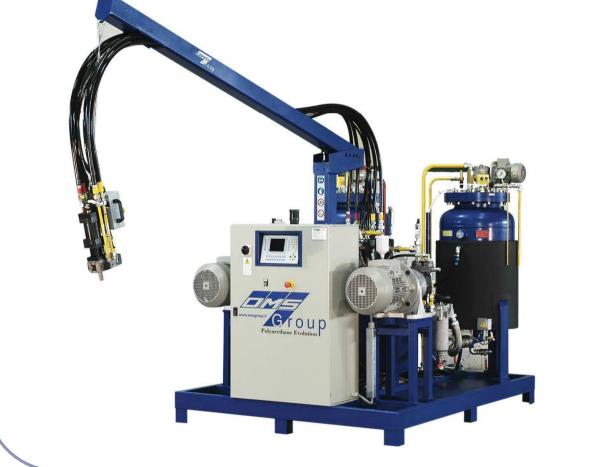

#### **ECOMASTER 2**

**Standard High** 

**Pressure Foaming** 

Machine

Penta HP100 high pressure foaming machine suitable for PENTANE

IMPACT

**Low Pressure** 

**Foaming Machine** 