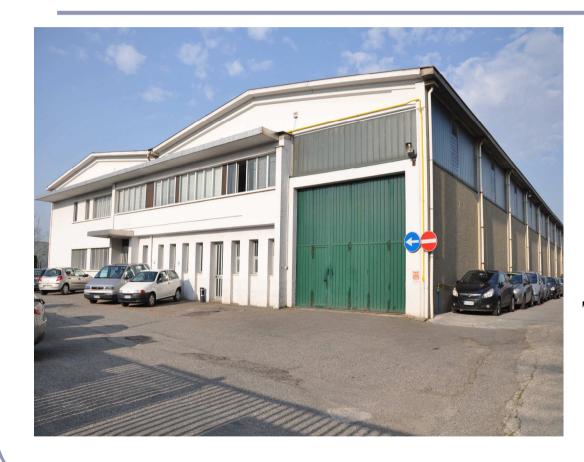

OMS Factory : total 11.000 m<sup>2</sup> of covered area divided in three main buildings; 125 employes in Italy, and worldwide presence.

First factory established in 1974. Presently seat of production & main Technical Department